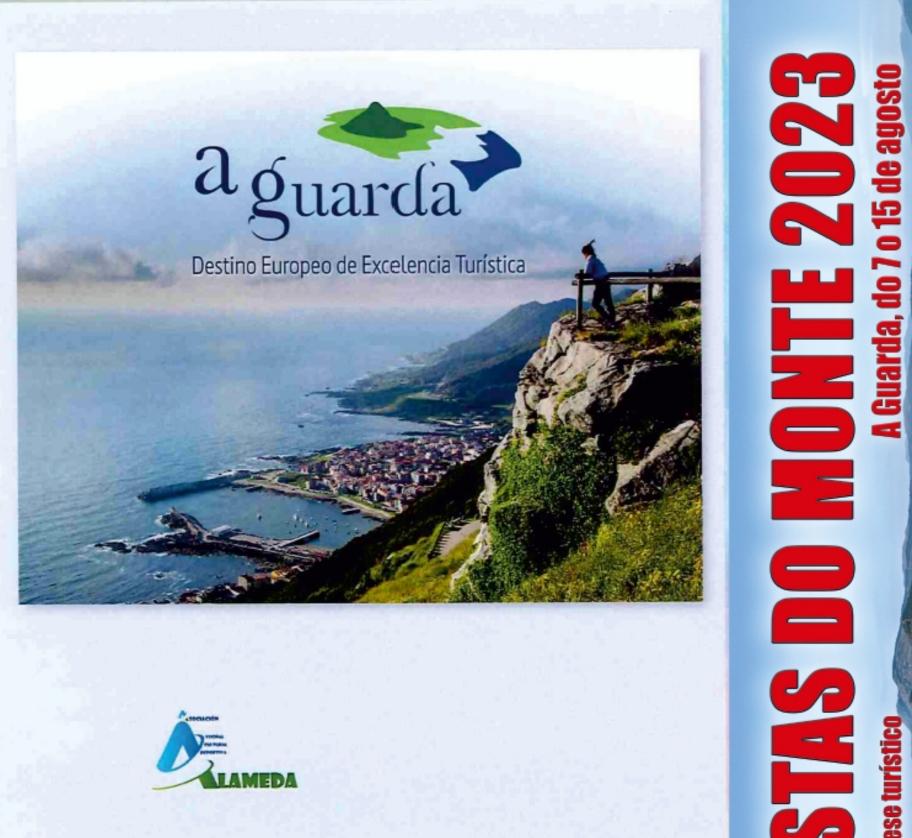

# erese turístic



### **SATURDAY 5**

FROM 4 PM TO 8 PM IV PETANQUE TOURNAMENT, ON THE COURTS **OF THE PETANQUE OR CALDEIRO CLUB (OR CODESAL)** 

### MONDAY.7

IN THE MORNING. THE GROUP OF GAITAS DO LUCO O FUSCO WILL GO THROUGH THE STREETS OF THE VILLAGE.

AS 20: 00H. IN THE TOWN HALL SOUARE, ARPEGIOS CANTABILE CHOIR. FOLLOWING A PROCLAMATION BY MIRIAM SEMPERE, CAPTAIN OF MECALIA **ATLÉTICO GUARDÉS;** 

MIRIAM SEMPERE, captain of Mecalia Atlético Guardés.

AT 22:30 H. VERBENA IN THE ALAMEDA WITH THE FOLLOWING ORCHESTRAS

# **RITMO JOVEN // AZUCAR**

### **TUESDAY.8**

IN THE MORNING, GROUPS OF BAGPIPES LA BOALLEIRA WILL PLAY IN THE STREETS OF THE VILLAGE.

AT 17:00. POPULAR CILOTURISTA MARCHA POPULAR WITH DEPARTURE PLAZA DEL AS DE COPAS AND ARRIVAL ALAMEDA (mandatory use of helmet)